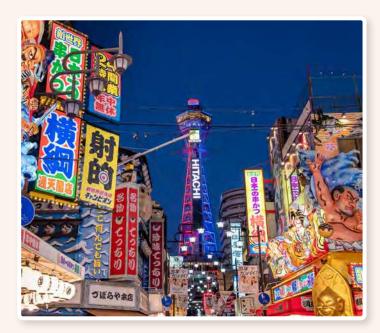

## 90 Best of Panoramic Japan Tour

## Travel Date: Sat to Sun, 9 to 17 Nov 2024

## Meeting Point:10.30amat Changi Airport

| Price          | Twin-sharing | Single  |
|----------------|--------------|---------|
| ACC/OCC member | \$4,545      | \$5,190 |
| NTUC Member    | \$4,550      | \$5,200 |
| Guest          | \$4,565      | \$5,215 |