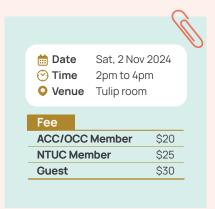

## Preserved Flowers in Glass Dome

Explore the art of preserved flowers, real flowers treated to retain freshness without water. Learn about the preservation process, the meanings behind different flowers and create your own beautifully crafted floral arrangement. This relaxing, step-by-step guided session promises a deeper understanding of floral symbolism and preservation techniques.