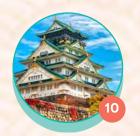

## 90 Best of Panoramic Japan Tour

## Travel Date: Sat to Sun, 9 to 17 Nov 2024

## Meeting Point:10.30amat Changi Airport

| Price          | Twin-sharing | Single  |
|----------------|--------------|---------|
| ACC/OCC member | \$4,545      | \$5,190 |
| NTUC Member    | \$4,550      | \$5,200 |
| Guest          | \$4,565      | \$5,215 |

#### Day 01 Flight to Osaka, Japan

Assemble at Changi Airport and proceed with check-in for your flight to Osaka, Japan. Upon arrival, transfer to your hotel for check-in. The rest of the evening is free for you to explore Osaka at your leisure. Dinner at your own expense.

#### Day 02 Osaka

(B/L

Immerse yourself in nature at Osaka Minoh National Park and admire the waterfall. Visit Osaka Park to view the Osaka castle, an iconic landmark of Osaka. Enjoy shopping at Shinsaibashi and Dotonbori.