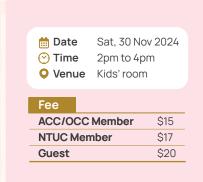

### **Pyssla Class**

Engage your children with Pyssla, an art activity using colourful beads to foster patience, creativity and motor skills through play.

Using simple steps, turn these tiny beads into beautiful art pieces. Materials are included.