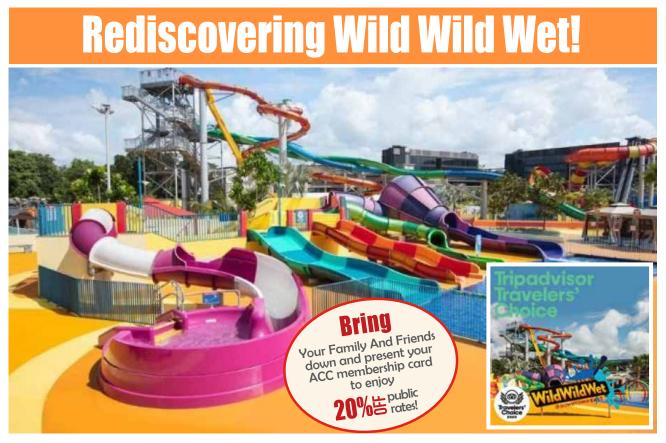

More collaborations with Downtown East are in the pipeline with a variety of offerings for members and their loved ones, from special prices at selected Downtown East dining outlets to discounts of 20% for Wild Wild Wet. Members can look forward to more exciting and vibrant events and activities coming your way in the near future, as we collaborate closely with NTUC Club.

\*All fees are subject to prevailing GST, and all fitness classes are subject to changes by the instructor.

For enquiries and registration, please email snr@orchidclub.com

Wild Wild Wet is one of Singapore's largest water parks, promising a day of thrills and spills for the whole family. Situated in Downtown East, it is one of the most popular attractions in Singapore, and was voted one of the Top 5 Water Parks in Asia for TripAdvisor's Travellers' Choice Awards in 2019 and 2020. Recently expanded and sitting on 4 hectares of land, the water park is home to 16 water rides for all age groups, including 7 new additions that promise to bring excitement to a whole new level for everyone. From adrenaline-pumping rides to relaxing and gentle ones, visitors are guaranteed a splashing fun-filled day!