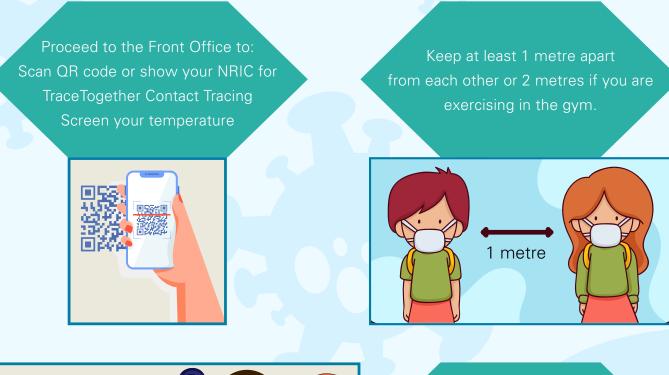

# YOUR HEALTH & SAFETY ARE IMPORTANT TO US

Our Club has put the following measures into effect to protect the well-being of all our Members, guests and staff. Please adhere to the following:

Please ensure you are wearing your mask at all times, except when exercising only.

DO NOT gather in groups of more than 8 persons.

Anyone found breaching the Safe Management Measures may be reported to the authorities and may face disciplinary actions.

Thank you for your cooperation and we look forward to serving you.