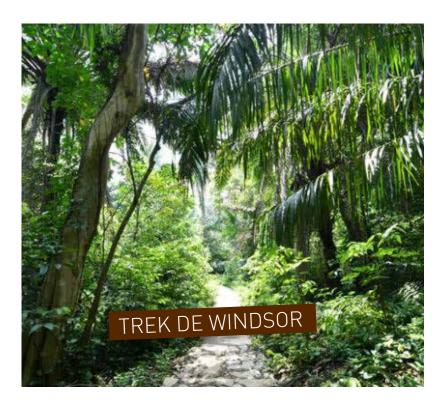

# KNOWING OUR SINGAPORE SERIES

Invite your family and friends to join you on this unique trail along the Malayan Railway Corridor and discover lush flora and our multicultural heritage! Don't miss this opportunity to explore the suburban side of yesteryear Singapore!

This trek explores the 4 metre long, 150 - metre high canopy walkway and takes you through the forested areas at Windsor Nature Park. Take this chance to breathe in some fresh air, listen out for the red jungle fowl and the calls of birds and insects, and admire the bountiful green vegetation that is uniquely Singapore!