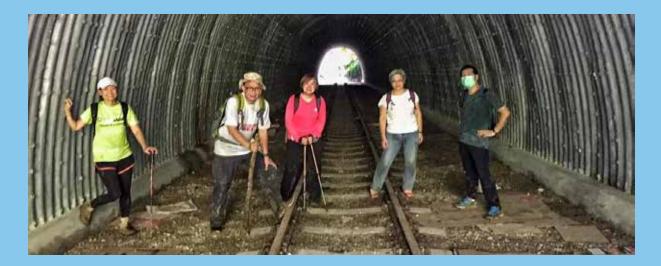

# TREK DE CHOO CHOO

Trudging along the historic railway of Jurong, everyone sweated their way out to look for hidden and uncommon plants, happy to be outdoors and breathing in fresh air away from the city! 25 November 2020