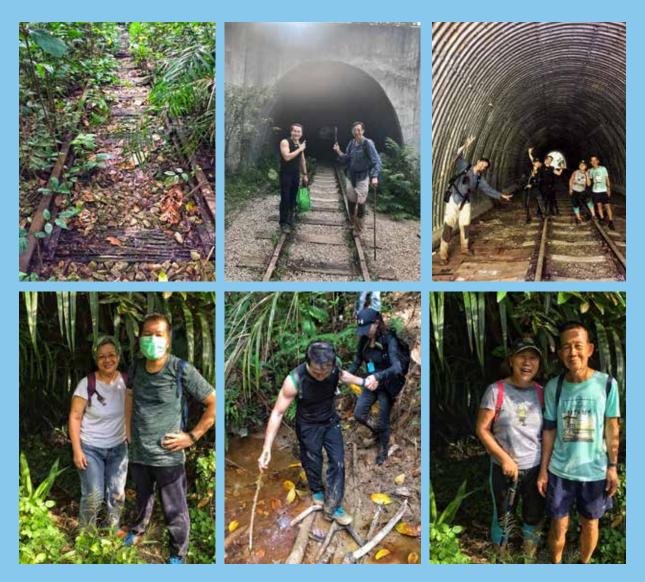

# TREK DE CHOO CHOO

Trudging along the historic railway of Jurong, everyone sweated their way out to look for hidden and uncommon plants, happy to be outdoors and breathing in fresh air away from the city! 25 November 2020