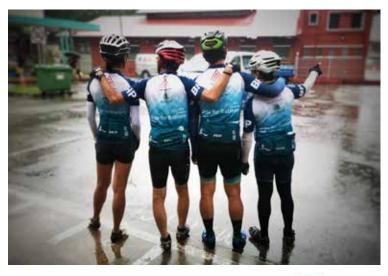

# RIDE FOR RATIONS 2020 BY THE GP RIDERS

This is their 10th anniversary and our GP Riders have once again shown their love for the community! They persevered with their charitable efforts even during this trying period, raising over \$500,000 for Sunlove Abode for the Intellectually Infirmed Ltd! A big 'Thank you' to everyone who sweated it out to give back to the society, demonstrating the spirit of a truly caring group!