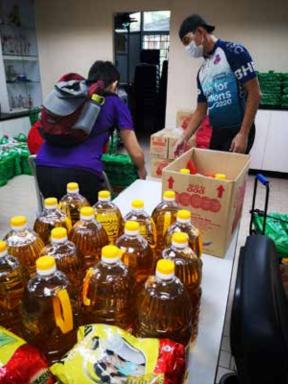

# RIDE FOR RATIONS 2020 BY THE GP RIDERS

This is their 10th anniversary and our GP Riders have once again shown their love for the community! They persevered with their charitable efforts even during this trying period, raising over \$500,000 for Sunlove Abode for the Intellectually Infirmed Ltd! A big 'Thank you' to everyone who sweated it out to give back to the society, demonstrating the spirit of a truly caring group!