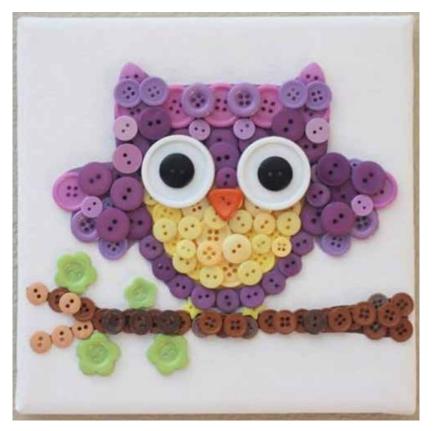

## BUTTON MY HEART!

| Date:         | 20 February 2021 (Sat) |
|---------------|------------------------|
| Time:         | 2pm to 4pm             |
| Fee:          | \$15.00 (M),           |
|               | \$17.00 (UM),          |
|               | \$22.00 (G)            |
|               | (include materials)    |
| Max Pax:      | 10 Persons             |
| Closing date: | 13 February 2021 (Sat) |
|               |                        |

Don't miss this opportunity to partake in a relaxing afternoon of handicrafts with your children. Stretch your imaginations and create masterpieces using acrylic paints and fancy buttons!