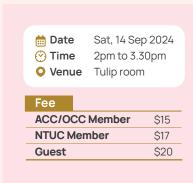

# Creative Recycling workshop

Repurpose recycled materials into beautiful and practical items. Discover techniques to create stylish bottle holders and decorative gifts from everyday recyclables. This hands-on session will inspire you to save the earth, while enhancing your creativity and crafting skills.

Date Sat, 28 Sep 2024

Time 2pm to 3.30pm

Venue Tulip room

Fee

ACC/OCC Member \$15

NTUC Member \$17

Guest \$20