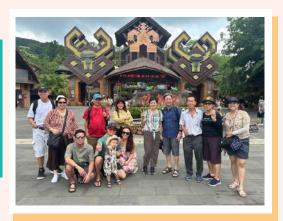

#### 5D Kota Kinabalu Tour

On 17 to 21 June, the tour brought the participants to Kota Kinabalu, where they trekked through the nature trails at Kinabalu Park and spotted the majestic Mount Kinabalu.

Other highlights of the trip included a sunset dinner cruise and an educational tour at Desa Cattle Farm.