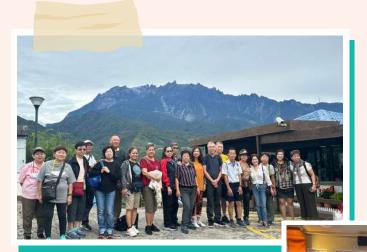

#### 5D Kota Kinabalu Tour

On 17 to 21 June, the tour brought the participants to Kota Kinabalu, where they trekked through the nature trails at Kinabalu Park and spotted the majestic Mount Kinabalu.

Other highlights of the trip included a sunset dinner cruise and an educational tour at Desa Cattle Farm.