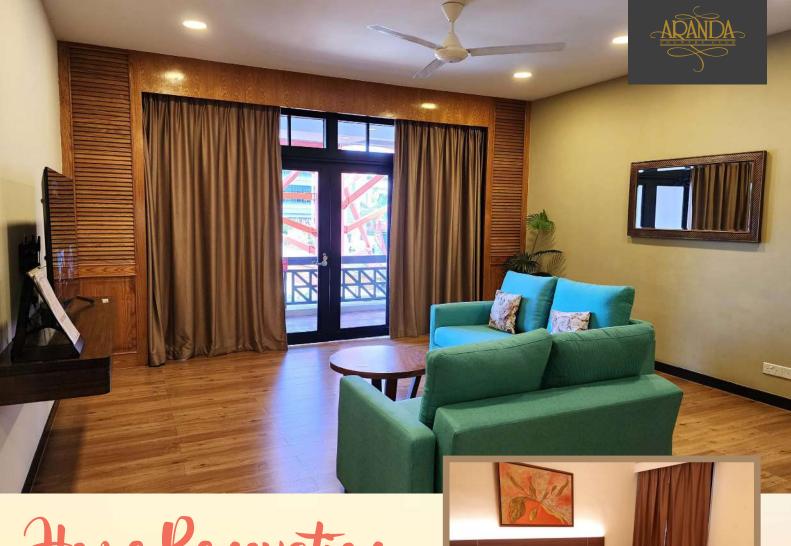

# Home Renovation STAYCATION PACKAGE

Stay at our refurbished 2-bedroom Executive Suite, without bursting your budget, while renovating your home.

Each suite provides a comfortable living room, dining area, a pantry with a refrigerator, two bedrooms with ensuite bathrooms, all within a 1,550 sqft homely accommodation.

#### **Attractive rates:**

|               | 7D6N    | ONE MONTH |
|---------------|---------|-----------|
| Aranda member | \$1,417 | \$5,450   |
| NTUC member   | \$1,635 | \$5,668   |
| Guest         | \$2,507 | \$6,322   |