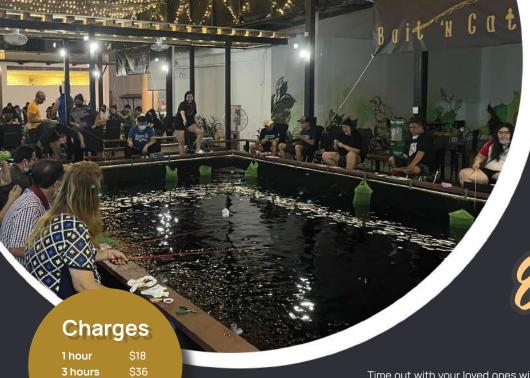

### YOUR SPLASHING FUN

Prawning Experience awaits

grilled to perfection on the Industrial BBQ grills!

Time out with your loved ones with Bait N Catch prawning, located at Aranda Country Club! There are 4 freshwater ponds, consisting of big head prawns and yabbies. Come down to have your freshly caught prawns and yabbies,

Open daily from 8am to 3am for your late-night prawning sessions. Book your prawning slots via https://www.facebook.com/bncsg/ or call 9620 5123 Head over & start prawning today!

ACC members enjoy a 10% discount off the rack rate!

5 hours

10 hours