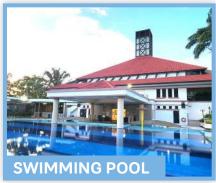

#### **FACILITIES PASSES**

Bring your friends or family to enjoy facilities (ie pool, gym, sauna, steam room etc) at Aranda Country Club for free. Keep a look out for the six free facilities passes in the letter which will be sent to you in second week of August. Present the facilities passes & membership card at the Member Services counter. Passes are non-transferable and valid for usage up to 4 passes per day, from 10 Aug to 15 Nov 2024.

#### Enjoy complimentary Club facilities:

Swimming pool

Gym

Sauna

Steam room

Wireless internet

Ree parking

Shuttle bus services to and fro Pasir Ris MRT and Downtown East