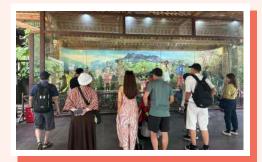

# 6D5N Hainan Island tour

From 4 to 9 May, participants explored the enchanting Ocean Flower Island's wedding manor, Twin Beach, and Hot Spring City. The group also visited International Rose Valley and enjoyed a 360° vision overlooking the beautiful scenery of Sanya Bay on a helicopter.

I would like to praise the staff who brought us from Singapore to Hainan Island. I encountered a small issue and she was able to solve it nicely. She is very responsible and I would like to join the next tour.